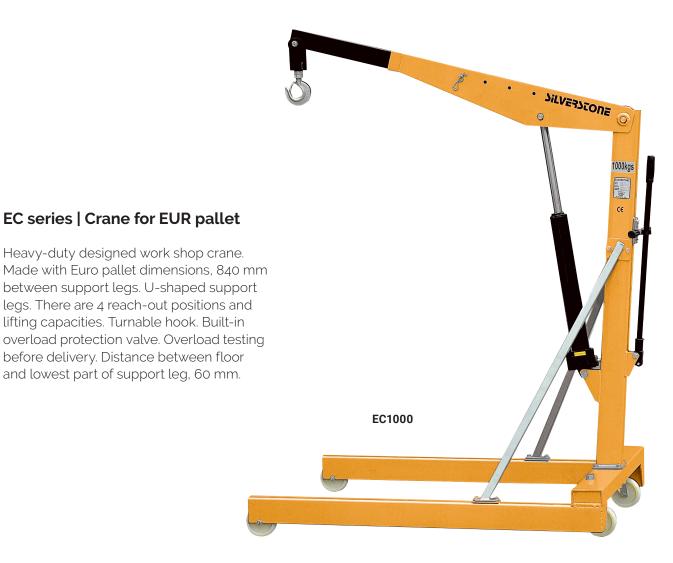

## **7!TAE3750U**

EC series | Crane for EUR pallet

and lowest part of support leg, 60 mm.

| TECHNICAL INFORMATION |      |                |
|-----------------------|------|----------------|
| Art.no                |      | EC1000         |
| Capacity              | (kg) | 1000           |
| Weight                | (kg) | 98             |
| Total width           | (mm) | 1000           |
| Dimensions (LxWxH)    | (mm) | 1360x1000x1595 |
| Price                 |      |                |